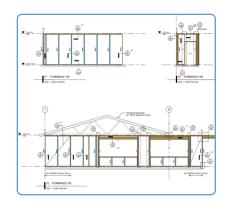

When it comes to engineering it's helpful to have someone working with your designer who can offer quick feedback and useful suggestions for optimising the power of the Formance panels in their capacity as the structure of the building. Constructure understand panel layouts and can help you optimise them too